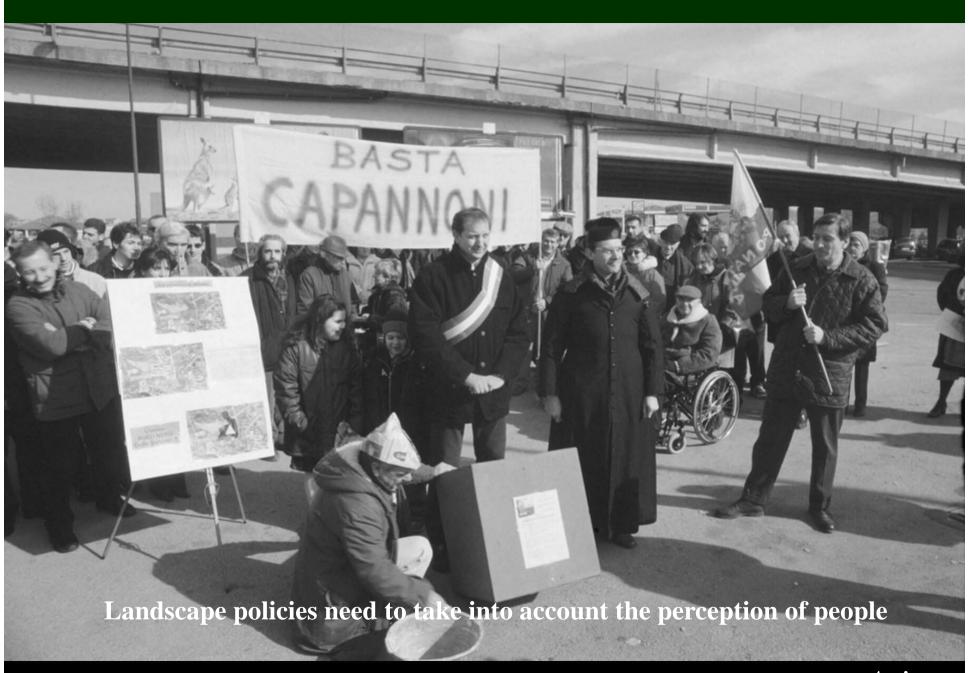

## Landscape policies need to take into account the perception of people – Coazzolo 22 novembre 2006

Iniziativa del Laboratorio di riarmonizzazione del Paesaggio – Presidente Silvano Stella

## Landscape policies need to take into account the perception of people - Coazzolo 22 novembre 2006

Iniziativa del Laboratorio di riarmonizzazione del Paesaggio – Presidente Silvano Stella